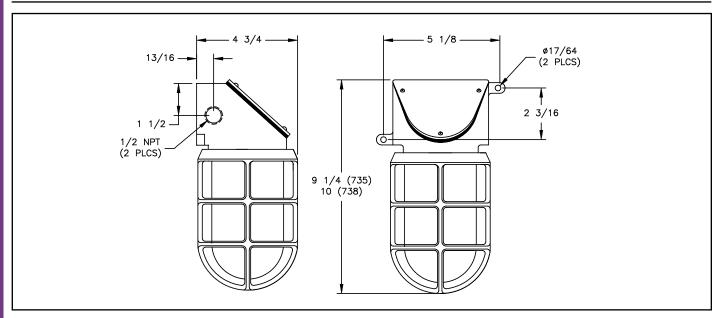

# **DIMENSIONS**

© Copyright 2006. Not to be reproduced without express permission of Pauluhn Electric Manufacturing, LLP.

# **OUTLETS**

All units are supplied drilled and tapped with two  $^{1}\!/_{2}$ " NPT outlet as standard with one plugged.