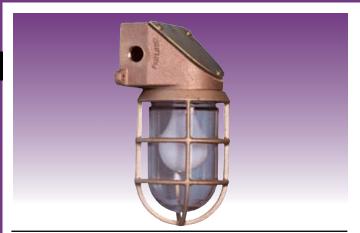

# MARINE, OUTSIDE AND CORROSIVE ENVIRONMENTS VAPOR AND WATERTIGHT INCANDESCENT WALL MOUNT LUMINAIRES

## **FEATURES**

- Lamp options in 100w or 150w incandescent.
- Wall mount luminaire.
- Choice of corrosion resistant housings in cast marine brass or copper free aluminum.
- Supplied with a cast marine brass or copper free aluminum protective guard (except where polycarbonate globes are requested).
- Supplied with clear high impact lens as standard with a choice of colored lens in yellow, green, red, blue or frosted
- 5 year warranty.

## HOUSING

Available in cast marine brass or copper free aluminum.

#### **GUARD**

High impact protective guard in cast marine brass or copper free aluminum supplied with luminaire except where polycarbonate globes are requested.

## **GLOBE**

A clear glass globe is provided. Colored globes are available in red, blue, green, yellow, frosted glass and polycarbonate.