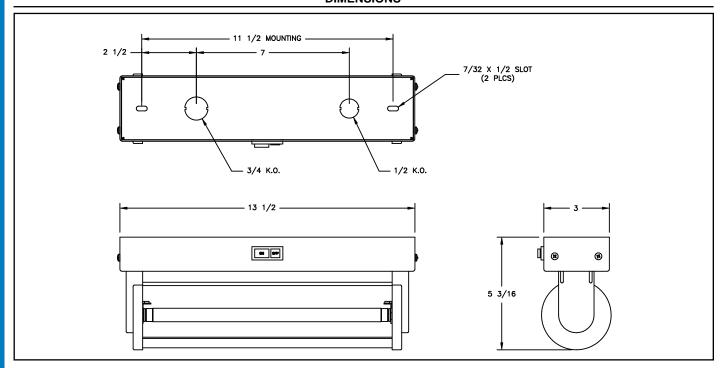

# DIMENSIONS

<sup>\*</sup> Not available with CO option.

# **OUTLETS**

All units are supplied complete with one  $^{1}\!/_{\!_{2}}$  and one  $^{3}\!/_{\!_{4}}$  NPT knockout.