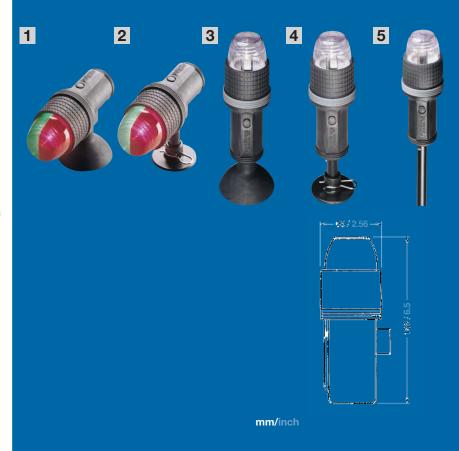

## aqua signal NAVIGATION LIGHTS

Series 23 - Portable Lights designed for boats with speeds up to 7 knots.

|   |                                                                                                                                                                                                                                                                                                                                                                                                                                                                                                                                                                                                                                                                                                                                                                                                                                                                                                                                                                                                                                                                                                                                                                                                                                                                                                                                                                                                                                                                                                                                                                                                                                                                                                                                                                                                                                                                                                                                                                                                                                                                                                                                | Bulb included                                        |               |                   |       |
|---|--------------------------------------------------------------------------------------------------------------------------------------------------------------------------------------------------------------------------------------------------------------------------------------------------------------------------------------------------------------------------------------------------------------------------------------------------------------------------------------------------------------------------------------------------------------------------------------------------------------------------------------------------------------------------------------------------------------------------------------------------------------------------------------------------------------------------------------------------------------------------------------------------------------------------------------------------------------------------------------------------------------------------------------------------------------------------------------------------------------------------------------------------------------------------------------------------------------------------------------------------------------------------------------------------------------------------------------------------------------------------------------------------------------------------------------------------------------------------------------------------------------------------------------------------------------------------------------------------------------------------------------------------------------------------------------------------------------------------------------------------------------------------------------------------------------------------------------------------------------------------------------------------------------------------------------------------------------------------------------------------------------------------------------------------------------------------------------------------------------------------------|------------------------------------------------------|---------------|-------------------|-------|
|   |                                                                                                                                                                                                                                                                                                                                                                                                                                                                                                                                                                                                                                                                                                                                                                                                                                                                                                                                                                                                                                                                                                                                                                                                                                                                                                                                                                                                                                                                                                                                                                                                                                                                                                                                                                                                                                                                                                                                                                                                                                                                                                                                | Description                                          | Housing color | Conventi-<br>onal | LED   |
| 1 | (A) Report of the control of the con | bicolor, suction cup, c-clamp                        | black         | 23100             | 23400 |
| 2 | (1) (1) (1) (1) (1) (1) (1) (1) (1) (1)                                                                                                                                                                                                                                                                                                                                                                                                                                                                                                                                                                                                                                                                                                                                                                                                                                                                                                                                                                                                                                                                                                                                                                                                                                                                                                                                                                                                                                                                                                                                                                                                                                                                                                                                                                                                                                                                                                                                                                                                                                                                                        | bicolor, inflatable-mount                            | black         | 23102             | 23402 |
| 3 | 360°                                                                                                                                                                                                                                                                                                                                                                                                                                                                                                                                                                                                                                                                                                                                                                                                                                                                                                                                                                                                                                                                                                                                                                                                                                                                                                                                                                                                                                                                                                                                                                                                                                                                                                                                                                                                                                                                                                                                                                                                                                                                                                                           | all-round white, stern, suction cup                  | black         | 23090             | 23490 |
| 4 | 360°                                                                                                                                                                                                                                                                                                                                                                                                                                                                                                                                                                                                                                                                                                                                                                                                                                                                                                                                                                                                                                                                                                                                                                                                                                                                                                                                                                                                                                                                                                                                                                                                                                                                                                                                                                                                                                                                                                                                                                                                                                                                                                                           | all-round white, stern, inflatable mount             | black         | 23010             | 23410 |
| 5 | 360°                                                                                                                                                                                                                                                                                                                                                                                                                                                                                                                                                                                                                                                                                                                                                                                                                                                                                                                                                                                                                                                                                                                                                                                                                                                                                                                                                                                                                                                                                                                                                                                                                                                                                                                                                                                                                                                                                                                                                                                                                                                                                                                           | all-round white, stern, pole 24 inch, c-clamp/braket | black         | 23240             | 23440 |