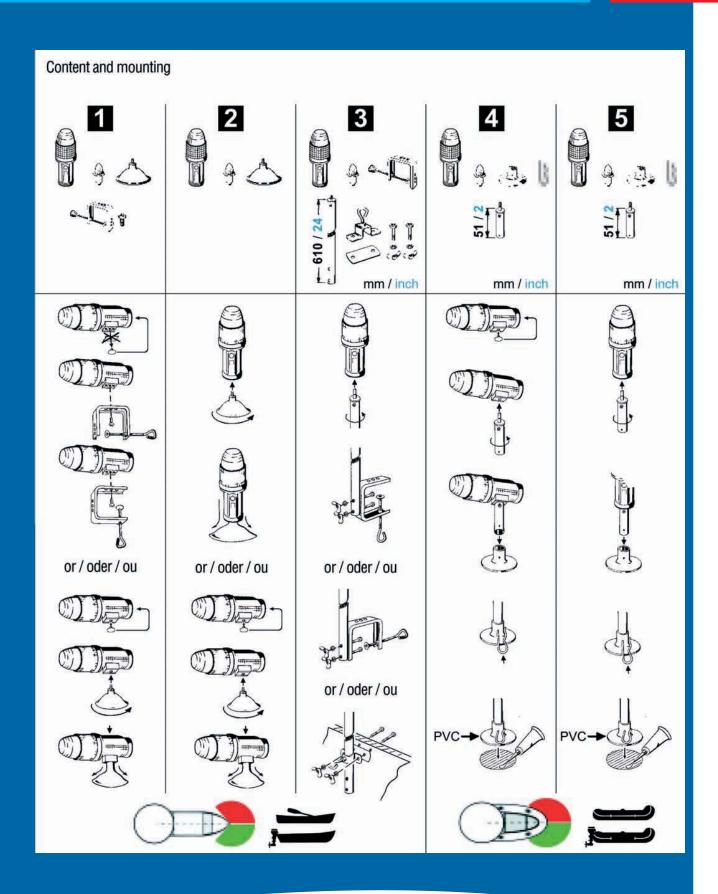

## aqua signal NAVIGATION LIGHTS

Series 23 - Portable Lights designed for boats with speeds up to 7 knots.

|   |                                                                                                                                                                                                                                                                                                                                                                                                                                                                                                                                                                                                                                                                                                                                                                                                                                                                                                                                                                                                                                                                                                                                                                                                                                                                                                                                                                                                                                                                                                                                                                                                                                                                                                                                                                                                                                                                                                                                                                                                                                                                                                                                | Bulb included                                        |               |                   |       |
|---|--------------------------------------------------------------------------------------------------------------------------------------------------------------------------------------------------------------------------------------------------------------------------------------------------------------------------------------------------------------------------------------------------------------------------------------------------------------------------------------------------------------------------------------------------------------------------------------------------------------------------------------------------------------------------------------------------------------------------------------------------------------------------------------------------------------------------------------------------------------------------------------------------------------------------------------------------------------------------------------------------------------------------------------------------------------------------------------------------------------------------------------------------------------------------------------------------------------------------------------------------------------------------------------------------------------------------------------------------------------------------------------------------------------------------------------------------------------------------------------------------------------------------------------------------------------------------------------------------------------------------------------------------------------------------------------------------------------------------------------------------------------------------------------------------------------------------------------------------------------------------------------------------------------------------------------------------------------------------------------------------------------------------------------------------------------------------------------------------------------------------------|------------------------------------------------------|---------------|-------------------|-------|
|   |                                                                                                                                                                                                                                                                                                                                                                                                                                                                                                                                                                                                                                                                                                                                                                                                                                                                                                                                                                                                                                                                                                                                                                                                                                                                                                                                                                                                                                                                                                                                                                                                                                                                                                                                                                                                                                                                                                                                                                                                                                                                                                                                | Description                                          | Housing color | Conventi-<br>onal | LED   |
| 1 | (A) Report of the control of the con | bicolor, suction cup, c-clamp                        | black         | 23100             | 23400 |
| 2 | (1) (1) (1) (1) (1) (1) (1) (1) (1) (1)                                                                                                                                                                                                                                                                                                                                                                                                                                                                                                                                                                                                                                                                                                                                                                                                                                                                                                                                                                                                                                                                                                                                                                                                                                                                                                                                                                                                                                                                                                                                                                                                                                                                                                                                                                                                                                                                                                                                                                                                                                                                                        | bicolor, inflatable-mount                            | black         | 23102             | 23402 |
| 3 | 360°                                                                                                                                                                                                                                                                                                                                                                                                                                                                                                                                                                                                                                                                                                                                                                                                                                                                                                                                                                                                                                                                                                                                                                                                                                                                                                                                                                                                                                                                                                                                                                                                                                                                                                                                                                                                                                                                                                                                                                                                                                                                                                                           | all-round white, stern, suction cup                  | black         | 23090             | 23490 |
| 4 | 360°                                                                                                                                                                                                                                                                                                                                                                                                                                                                                                                                                                                                                                                                                                                                                                                                                                                                                                                                                                                                                                                                                                                                                                                                                                                                                                                                                                                                                                                                                                                                                                                                                                                                                                                                                                                                                                                                                                                                                                                                                                                                                                                           | all-round white, stern, inflatable mount             | black         | 23010             | 23410 |
| 5 | 360°                                                                                                                                                                                                                                                                                                                                                                                                                                                                                                                                                                                                                                                                                                                                                                                                                                                                                                                                                                                                                                                                                                                                                                                                                                                                                                                                                                                                                                                                                                                                                                                                                                                                                                                                                                                                                                                                                                                                                                                                                                                                                                                           | all-round white, stern, pole 24 inch, c-clamp/braket | black         | 23240             | 23440 |