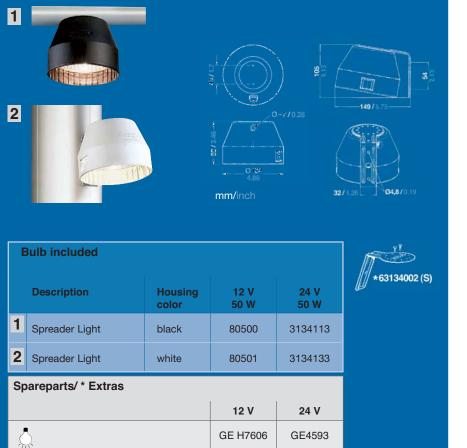

# HAMBURG - Floodlights in high-quality plastic

#### Housing

Black or white, shock resistant, non-corrosive, non-magnetic, water-tight, seawater resistant.

Electric Cable entry PG 9 (cable dia. 4-8 mm / 0.16-0.33")

Mounting

\*Stainless steel angle bracket (\*Extras).