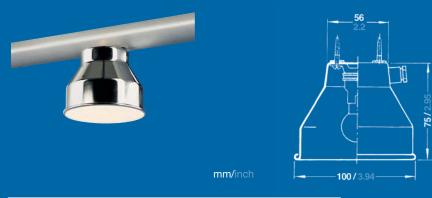

## SYLT - Deck downlight

### Housing

High-quality plastic, black or white. Shock-resistant, shock-proof, non-corrosive, non-magnetic and seawater resistant.

Mounting Flexible mast-mount.

Electric 12 V Halogen Ba9s 20 W.