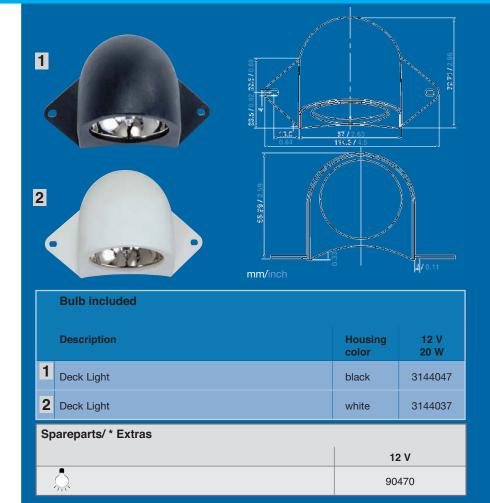

## SYLT - Deck downlight

### Housing

High-quality plastic, black or white. Shock-resistant, shock-proof, non-corrosive, non-magnetic and seawater resistant.

Mounting Flexible mast-mount.

Electric 12 V Halogen Ba9s 20 W.