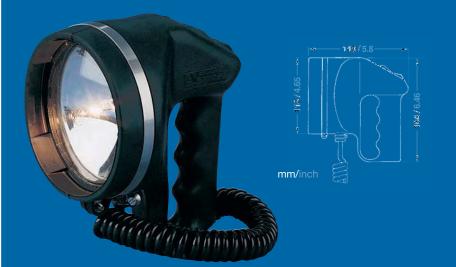

## BREMEN - watertight portable searchlight with morse capability

#### Application Inside and outside.

Housing Rubber black, shock resistant, non-corrosive, non-magnetic.

Protection IP 68

**Optional** Mounting brackets available as extra.

Electric

Switch on/off, cable 3 m / 10", 2 x 0.75 mm<sup>2</sup> Extras see drawing.

| Bulb included        |                  |              |                        |  |  |
|----------------------|------------------|--------------|------------------------|--|--|
| Description          | Housing<br>color | 12 V<br>50 W | 24 V<br>50 W<br>PAR 36 |  |  |
| Portable Searchlight | black            | 80600        | 3313003                |  |  |