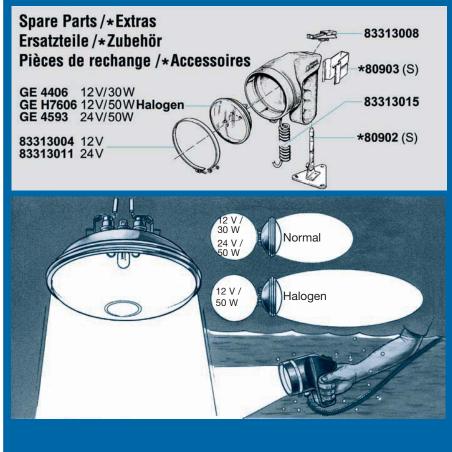

## BREMEN - watertight portable searchlight with morse capability

#### Application Inside and outside.

Housing Rubber black, shock resistant, non-corrosive, non-magnetic.

Protection IP 68

**Optional** Mounting brackets available as extra.

Electric

Switch on/off, cable 3 m / 10", 2 x 0.75 mm<sup>2</sup> Extras see drawing.

| Bulb included        |                  |              |                        |  |  |
|----------------------|------------------|--------------|------------------------|--|--|
| Description          | Housing<br>color | 12 V<br>50 W | 24 V<br>50 W<br>PAR 36 |  |  |
| Portable Searchlight | black            | 80600        | 3313003                |  |  |