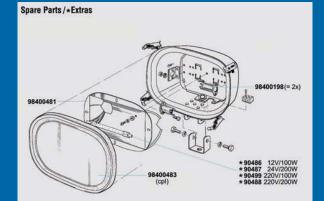

# **ROSTOCK - Spreader light**

Housing Stainless steel, non-magnetic, seawater resistant.

Electric Cable entry PG 7.