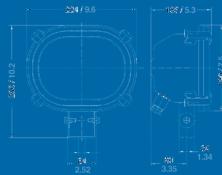

## SYLT - Deck downlight

### Housing

High-quality plastic, black or white. Shock-resistant, shock-proof, non-corrosive, non-magnetic and seawater resistant.

Mounting Flexible mast-mount.

Electric 12 V Halogen Ba9s 20 W.