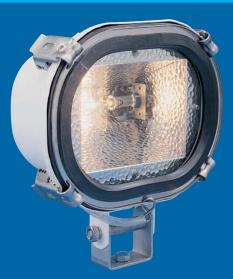

## ISLAND - Stainless Steel Halogen Floodlight

#### Housing

Powder coated white, non-corrosive, non-magnetic, seawater resistant.

**Optics** Clear safety glass.

Protection IP67

#### Electric

Cable entry brass M 18 x 1,5 MGCG, 1,5 m / 5" cable.