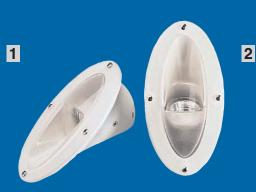

#### Housing

Plastic white, watertight, shock resistant, UV protected, non-corrosive, non-magnetic.

#### Electric

2 wire mounting flush mount

#### Diffuser

(1) plastic, shock resistant, UV protected,(2) stainless steel, shock resistant.

mm/inch

|   | Bulb included          |                  |              |
|---|------------------------|------------------|--------------|
|   | Description            | Housing<br>Color | 12 V<br>50 W |
| 1 | Halogen Docking Lights | white            | 85103        |
| 2 | Halogen Docking Lights | stainless steel  | 85104        |