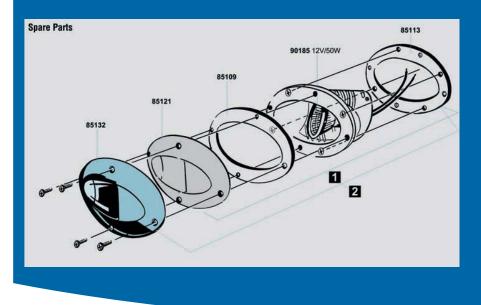

#### Housing

Plastic white, watertight, shock resistant, UV protected, non-corrosive, non-magnetic.

#### Electric

2 wire mounting flush mount

#### Diffuser

(1) plastic, shock resistant, UV protected,(2) stainless steel, shock resistant.

mm/inch

|   | Bulb included          |                  |              |
|---|------------------------|------------------|--------------|
|   | Description            | Housing<br>Color | 12 V<br>50 W |
| 1 | Halogen Docking Lights | white            | 85103        |
| 2 | Halogen Docking Lights | stainless steel  | 85104        |