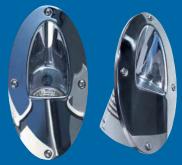

#### Housing

Plastic white, watertight, shock resistant, UV protected, non-corrosive, non-magnetic.

#### Electric

2 wire mounting flush mount

#### Diffuser

(1) plastic, shock resistant, UV protected,(2) stainless steel, shock resistant.

mm/inch

|   | Bulb included          |                  |              |
|---|------------------------|------------------|--------------|
|   | Description            | Housing<br>Color | 12 V<br>50 W |
| 1 | Halogen Docking Lights | white            | 85103        |
| 2 | Halogen Docking Lights | stainless steel  | 85104        |