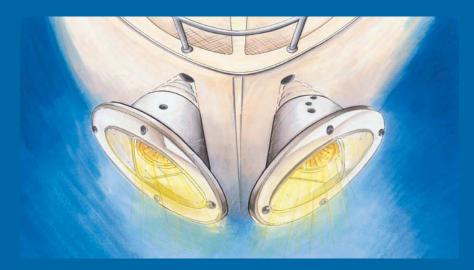

## MONTEREY - Halogen Docking Lights for safe maneuvering.

# The powerful 50 watt halogen lamps will illuminate your dock and unfamiliar areas.