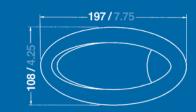

#### Diffuser

(1) plastic, shock resistant, UV protected,(2) stainless steel, shock resistant.

mm/inch

|   | Bulb included          |                  |              |
|---|------------------------|------------------|--------------|
|   | Description            | Housing<br>Color | 12 V<br>50 W |
| 1 | Halogen Docking Lights | white            | 85103        |
| 2 | Halogen Docking Lights | stainless steel  | 85104        |