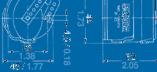

# aqua signal ACCESSORIES

Series ACCESSORIES

30

1

mm/inch

3

mm/inch

mm/inch

mm/inch

mm/inch

# Watertight plug connectors for vertical or horizontal mount

Application Application inside and outside (-30°C - +130°C).

#### Housing

Polycarbonate black, shock resistant, non-corrosive, non-magnetic, seawater resistant.

Protection IP 65

#### Electric

4 wire + 1, 4 x 16 Amp. max 42 V, cable entry PG 11 (cable dia. 6 mm - 10 mm / 0.25" - 0.4").

#### Mounting

With 2/4 screws dia. 4 mm / 0.16" (not incl.).