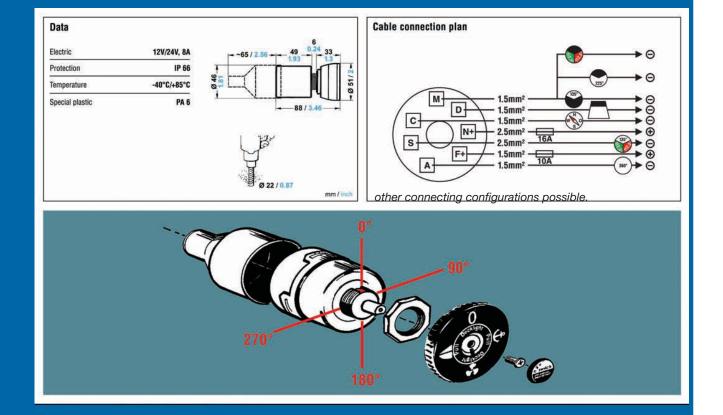

### aqua signal ACCESSORIES

-40° 12 V CE 24 max. **IP 66** 8 A

## **Nav-Switch**

An ingenious multi-switch for clear and error-free operation of the navigation, decks and instrument lighting. A simple to install solution for more safety on board.

When it is getting dark while under sail you can turn on the tricolor sailing light by a quarter of a turn with the Nav-Switch from the steering pedestal. Under engine propulsion by turning the Nav-Switch another quarter turn, the tricolor sailing light is replaced by the correct steaming lights. You have reached your anchorage and you turn the Nav-Switch to the clearly visible anchor symbol. Masthead and running lights are thus switched off and the anchor light is illuminated at the top of the mast.

In every switch position an additional function lighting (e.g. deck lighting), can be switched on or off by pulling or pushing the Nav-Switch. The instrument lighting is switched on at the same time as the navigation lighting.

Flexible configurations are possible, e.g. when no tricolor sailing light is used.

Nav-Switch - it doesn't get any simpler.

The position of the Nav-Switch is flexible and with its protection IP 66 it can be used outside at the steering pedestal.