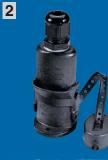

## **Nav-Switch**

An ingenious multi-switch for clear and error-free operation of the navigation, decks and instrument lighting. A simple to install solution for more safety on board.

When it is getting dark while under sail you can turn on the tricolor sailing light by a quarter of a turn with the Nav-Switch from the steering pedestal. Under engine propulsion by turning the Nav-Switch another quarter turn, the tricolor sailing light is replaced by the correct steaming lights. You have reached your anchorage and you turn the Nav-Switch to the clearly visible anchor symbol. Masthead and running lights are thus switched off and the anchor light is illuminated at the top of the mast.

In every switch position an additional function lighting (e.g. deck lighting), can be switched on or off by pulling or pushing the Nav-Switch. The instrument lighting is switched on at the same time as the navigation lighting.

Flexible configurations are possible, e.g. when no tricolor sailing light is used.

Nav-Switch - it doesn't get any simpler.

The position of the Nav-Switch is flexible and with its protection IP 66 it can be used outside at the steering pedestal.