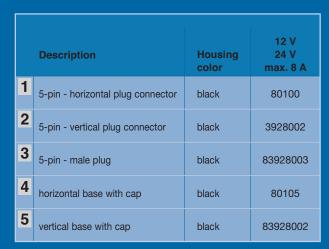

## aqua signal ACCESSORIES

| Description | 12 V<br>24 V<br>max. 8 A |
|-------------|--------------------------|
| NAV-Switch  | 3928500                  |