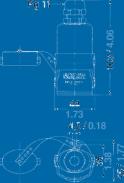

## **Nav-Switch**

An ingenious multi-switch for clear and error-free operation of the navigation, decks and instrument lighting. A simple to install solution for more safety on board.

When it is getting dark while under sail you can turn on the tricolor sailing light by a quarter of a turn with the Nav-Switch from the steering pedestal. Under engine propulsion by turning the Nav-Switch another quarter turn, the tricolor sailing light is replaced by the correct steaming lights. You have reached your anchorage and you turn the Nav-Switch to the clearly visible anchor symbol. Masthead and running lights are thus switched off and the anchor light is illuminated at the top of the mast.

In every switch position an additional function lighting (e.g. deck lighting), can be switched on or off by pulling or pushing the Nav-Switch. The instrument lighting is switched on at the same time as the navigation lighting.

Flexible configurations are possible, e.g. when no tricolor sailing light is used.

Nav-Switch - it doesn't get any simpler.

The position of the Nav-Switch is flexible and with its protection IP 66 it can be used outside at the steering pedestal.

## aqua signal ACCESSORIES

| Description | 12 V<br>24 V<br>max. 8 A |
|-------------|--------------------------|
| NAV-Switch  | 3928500                  |