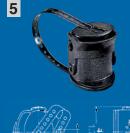

## **Nav-Switch**

An ingenious multi-switch for clear and error-free operation of the navigation, decks and instrument lighting. A simple to install solution for more safety on board.

When it is getting dark while under sail you can turn on the tricolor sailing light by a quarter of a turn with the Nav-Switch from the steering pedestal. Under engine propulsion by turning the Nav-Switch another quarter turn, the tricolor sailing light is replaced by the correct steaming lights. You have reached your anchorage and you turn the Nav-Switch to the clearly visible anchor symbol. Masthead and running lights are thus switched off and the anchor light is illuminated at the top of the mast.

In every switch position an additional function lighting (e.g. deck lighting), can be switched on or off by pulling or pushing the Nav-Switch. The instrument lighting is switched on at the same time as the navigation lighting.

Flexible configurations are possible, e.g. when no tricolor sailing light is used.

Nav-Switch - it doesn't get any simpler.

The position of the Nav-Switch is flexible and with its protection IP 66 it can be used outside at the steering pedestal.