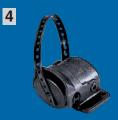

## **Nav-Switch**

An ingenious multi-switch for clear and error-free operation of the navigation, decks and instrument lighting. A simple to install solution for more safety on board.

When it is getting dark while under sail you can turn on the tricolor sailing light by a quarter of a turn with the Nav-Switch from the steering pedestal. Under engine propulsion by turning the Nav-Switch another quarter turn, the tricolor sailing light is replaced by the correct steaming lights. You have reached your anchorage and you turn the Nav-Switch to the clearly visible anchor symbol. Masthead and running lights are thus switched off and the anchor light is illuminated at the top of the mast.

In every switch position an additional function lighting (e.g. deck lighting), can be switched on or off by pulling or pushing the Nav-Switch. The instrument lighting is switched on at the same time as the navigation lighting.

Flexible configurations are possible, e.g. when no tricolor sailing light is used.

Nav-Switch - it doesn't get any simpler.

The position of the Nav-Switch is flexible and with its protection IP 66 it can be used outside at the steering pedestal.