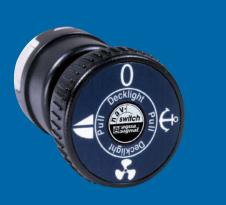

## **Nav-Switch**

An ingenious multi-switch for clear and error-free operation of the navigation, decks and instrument lighting. A simple to install solution for more safety on board.

When it is getting dark while under sail you can turn on the tricolor sailing light by a quarter of a turn with the Nav-Switch from the steering pedestal. Under engine propulsion by turning the Nav-Switch another quarter turn, the tricolor sailing light is replaced by the correct steaming lights. You have reached your anchorage and you turn the Nav-Switch to the clearly visible anchor symbol. Masthead and running lights are thus switched off and the anchor light is illuminated at the top of the mast.

In every switch position an additional function lighting (e.g. deck lighting), can be switched on or off by pulling or pushing the Nav-Switch. The instrument lighting is switched on at the same time as the navigation lighting.

Flexible configurations are possible, e.g. when no tricolor sailing light is used.

Nav-Switch - it doesn't get any simpler.

The position of the Nav-Switch is flexible and with its protection IP 66 it can be used outside at the steering pedestal.