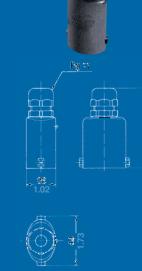

# Watertight plug connectors for vertical or horizontal mount

Application Application inside and outside (-30°C - +130°C).

#### Housing

Polycarbonate black, shock resistant, non-corrosive, non-magnetic, seawater resistant.

Protection IP 65

#### Electric

4 wire + 1, 4 x 16 Amp. max 42 V, cable entry PG 11 (cable dia. 6 mm - 10 mm / 0.25" - 0.4").

#### Mounting

With 2/4 screws dia. 4 mm / 0.16" (not incl.).