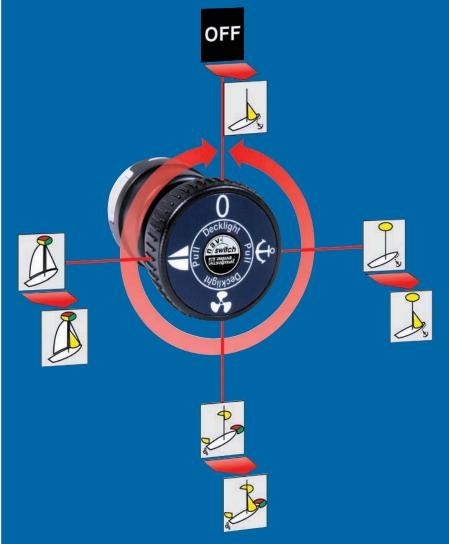

## **Nav-Switch**

An ingenious multi-switch for clear and error-free operation of the navigation, decks and instrument lighting. A simple to install solution for more safety on board.

When it is getting dark while under sail you can turn on the tricolor sailing light by a quarter of a turn with the Nav-Switch from the steering pedestal. Under engine propulsion by turning the Nav-Switch another quarter turn, the tricolor sailing light is replaced by the correct steaming lights. You have reached your anchorage and you turn the Nav-Switch to the clearly visible anchor symbol. Masthead and running lights are thus switched off and the anchor light is illuminated at the top of the mast.

In every switch position an additional function lighting (e.g. deck lighting), can be switched on or off by pulling or pushing the Nav-Switch. The instrument lighting is switched on at the same time as the navigation lighting.

Flexible configurations are possible, e.g. when no tricolor sailing light is used.

Nav-Switch - it doesn't get any simpler.

The position of the Nav-Switch is flexible and with its protection IP 66 it can be used outside at the steering pedestal.