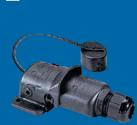

# Watertight plug connectors for vertical or horizontal mount

Application Application inside and outside (-30°C - +130°C).

#### Housing

Polycarbonate black, shock resistant, non-corrosive, non-magnetic, seawater resistant.

Protection IP 65

#### Electric

4 wire + 1, 4 x 16 Amp. max 42 V, cable entry PG 11 (cable dia. 6 mm - 10 mm / 0.25" - 0.4").

#### Mounting

With 2/4 screws dia. 4 mm / 0.16" (not incl.).