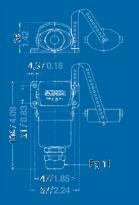

# Watertight plug connectors for vertical or horizontal mount

Application Application inside and outside (-30°C - +130°C).

#### Housing

Polycarbonate black, shock resistant, non-corrosive, non-magnetic, seawater resistant.

Protection IP 65

#### Electric

4 wire + 1, 4 x 16 Amp. max 42 V, cable entry PG 11 (cable dia. 6 mm - 10 mm / 0.25" - 0.4").

#### Mounting

With 2/4 screws dia. 4 mm / 0.16" (not incl.).