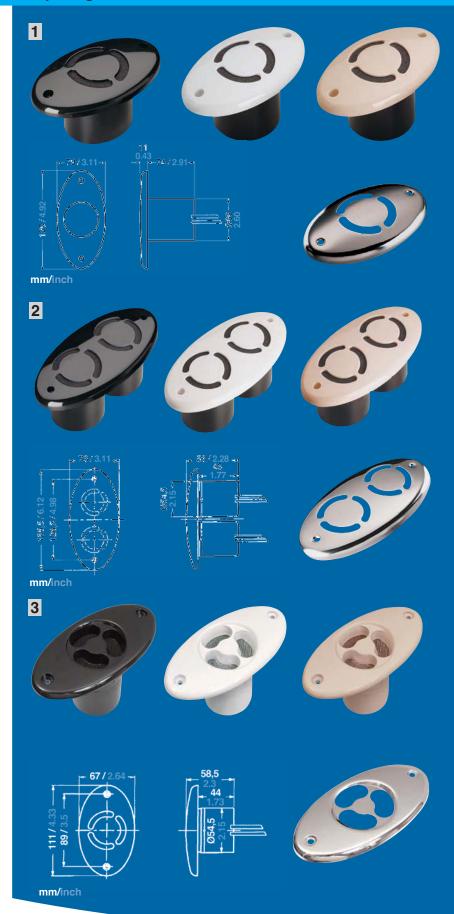

### **Electronic Horns**

Easy to mount

Application Vessels < 12 m / 39'.

Housing Polycarbonate with optional stainless steel cover.

Electric (1) (3) (4) (5) 2 wire (2) 4 wire.

**Mounting** Small design allows for mounting in various locations.

Colors

Black, white or off-white; stainless steel cover available as extra.

# aqua signal SOUND SIGNALS

|                                   | Bulb included    | 1                | 2                           | 3                           | 4                           | 5                           |                             |
|-----------------------------------|------------------|------------------|-----------------------------|-----------------------------|-----------------------------|-----------------------------|-----------------------------|
|                                   | Description      | Housing<br>color | 12 V<br>106 - 108 db<br>(A) | 12 V<br>110 - 112 db<br>(A) | 12 V<br>106 - 108 db<br>(A) | 12 V<br>106 - 108 db<br>(A) | 12 V<br>106 - 108 db<br>(A) |
|                                   | Electronic horns | Black            | 84100                       | 84200                       | 84400                       | 84300                       | 84500                       |
|                                   | Electronic horns | White            | 84101                       | 84201                       | 84401                       | 84301                       | 84501                       |
|                                   | Electronic horns | Cream            | 84102                       | 84202                       | 84402                       | 84302                       | 84502                       |
| Optional<br>Stainless Steel Cover |                  | Stainless Steel  | 84132                       | 84232                       | 84432                       | 84332                       | 84532                       |