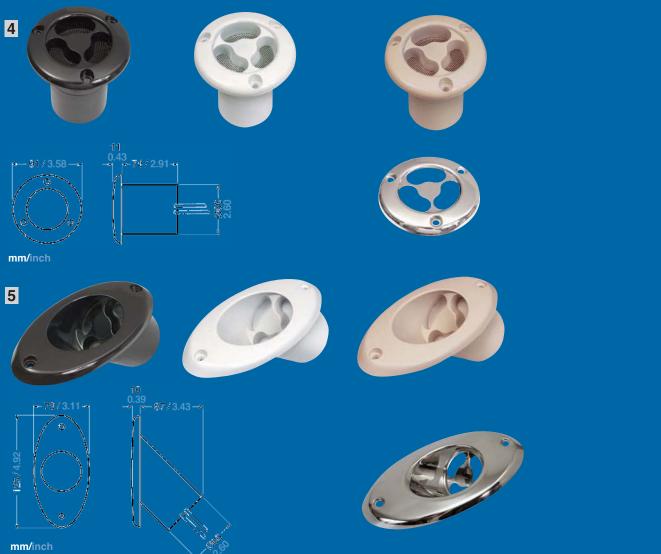

### **Electronic Horns**

Easy to mount

Application Vessels < 12 m / 39'.

Housing Polycarbonate with optional stainless steel cover.

Electric (1) (3) (4) (5) 2 wire (2) 4 wire.

**Mounting** Small design allows for mounting in various locations.

Colors

Black, white or off-white; stainless steel cover available as extra.

# aqua signal SOUND SIGNALS

|                                   | Bulb included    | 1                | 2                           | 3                           | 4                           | 5                           |                             |
|-----------------------------------|------------------|------------------|-----------------------------|-----------------------------|-----------------------------|-----------------------------|-----------------------------|
|                                   | Description      | Housing<br>color | 12 V<br>106 - 108 db<br>(A) | 12 V<br>110 - 112 db<br>(A) | 12 V<br>106 - 108 db<br>(A) | 12 V<br>106 - 108 db<br>(A) | 12 V<br>106 - 108 db<br>(A) |
|                                   | Electronic horns | Black            | 84100                       | 84200                       | 84400                       | 84300                       | 84500                       |
|                                   | Electronic horns | White            | 84101                       | 84201                       | 84401                       | 84301                       | 84501                       |
|                                   | Electronic horns | Cream            | 84102                       | 84202                       | 84402                       | 84302                       | 84502                       |
| Optional<br>Stainless Steel Cover |                  | Stainless Steel  | 84132                       | 84232                       | 84432                       | 84332                       | 84532                       |